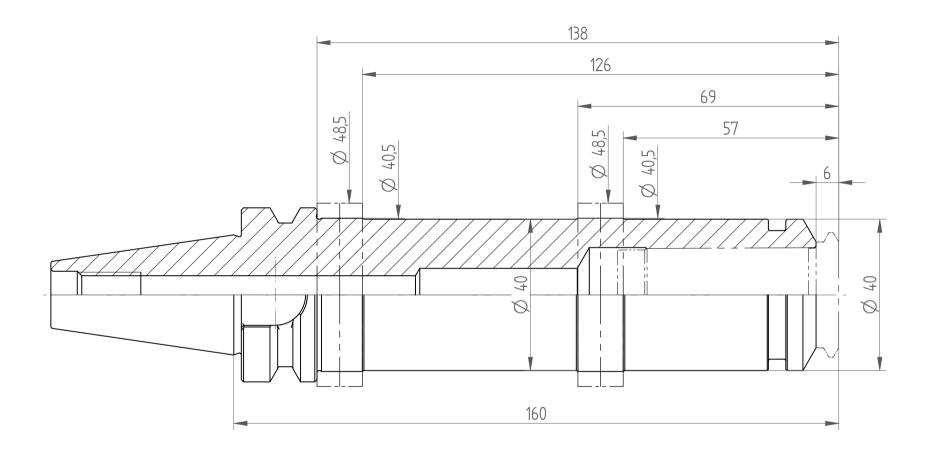

REGO-FIX AG Obermattweg 60 4456 Tenniken / Switzerland

Phone +41 61 976 14 66 Fax +41 61 976 14 14 www.rego-fix.com This is a non-controlled copy. All information given herein is subject to change without notice  ${\sf N}$ 

The information given herein has been carefully checked and is believed to be correct. REGO-FIX, however, assumes no responsibility or liability for any errors, inaccuracies or omissions that may appear in this drawing

This document is subject to copyright laws. No part of this document may be reproduced or transmitted in any form or any means, electronic or mechanic, for any purpose, without the express written permission of REGO-FIX

Type : BT30\_PG25x160\_H

Part No.: 413072580 Date: 23.09.2014

Scale: 1:1